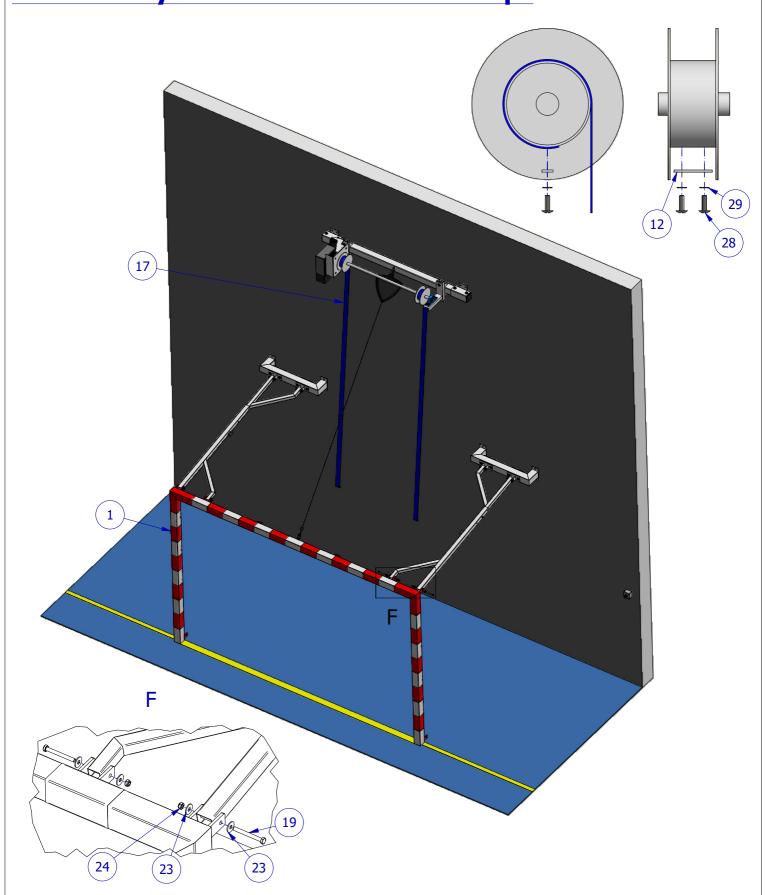

our charge (following the norm NFS 52-400)



## H4027E

# RETRACTABLE ELECTRICAL HANDBALL GOALS

### 1: Establishment

For any order, thank you to provide us a photoof the location expected for the establishment of the goal. A dimension survey is also necessary, the nature of the support for the attachment points too.







## H4027E

# RETRACTABLE ELECTRICAL HANDBALL GOALS

### 2: Arrangement of the wall pieces





### H4027E

# RETRACTABLE ELECTRICAL HANDBALL GOALS







## H4027E

# RETRACTABLE ELECTRICAL HANDBALL GOALS

### 4: Installation of the stop-fall and of the lifting arms





## H4027E

6/8

49370 SAINT CLEMENT DE LA PLACE Tél: 02 41 77 03 86 Fax: 02 41 77 02 77 www.martysports.com

# RETRACTABLE ELECTRICAL HANDBALL GOALS

### **5: Assembly of the front face and straps**





Tél: 02 41 77 03 86 Fax: 02 41 77 02 77 www.martysports.com

## H4027E

### RETRACTABLE ELECTRICAL HANDBALL **GOALS**

6: Adjustment of the goal and fixings of







## H4027E

# RETRACTABLE ELECTRICAL HANDBALL GOALS

### 7: Assembly of the net riser and finishings