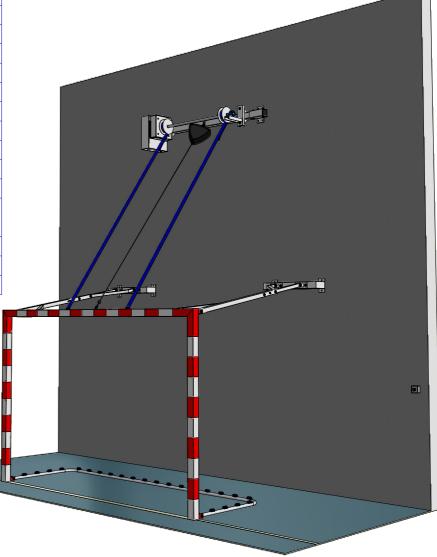

#### **INSTRUCTION OF USES:**

- This goal is usable for Handball, football of Hockey indoor.
- The goal must be fixed on the wall or on a lining
- Always use the electric deck, viewing the goal and be sure that there is nobody below.
- During the arranging in game position, be two people to guide it into the wedges on the ground.

# RETRACTABLE ELECTRICAL HANDBALL GOALS