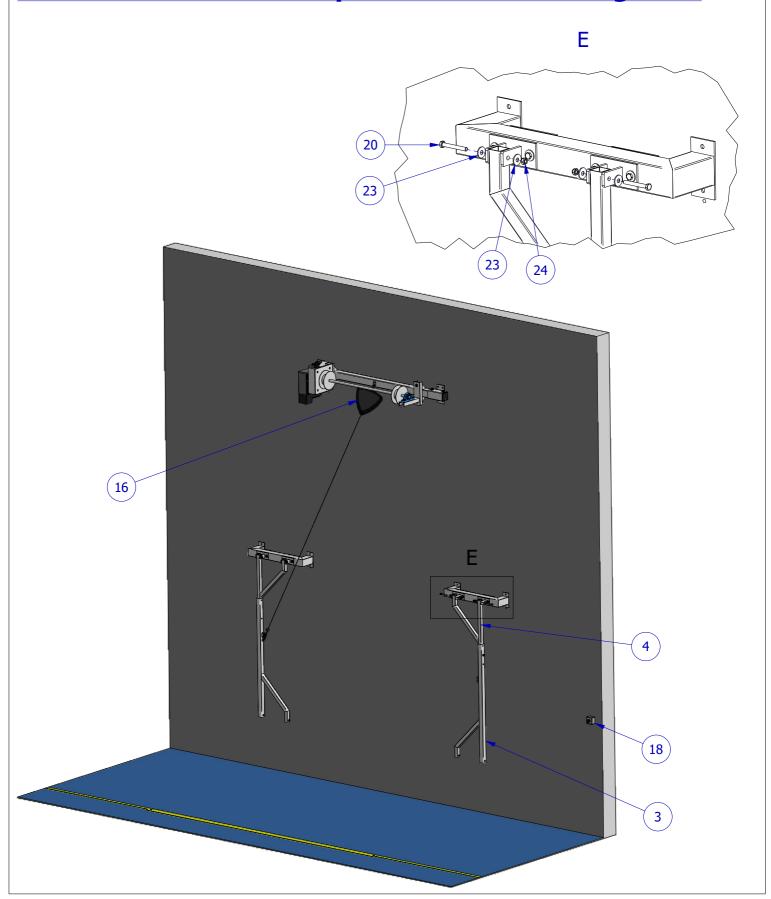

- Power : 940 W

- Cabling TGBT/Reel: 3 G 2,5 mm<sup>2</sup>

- Cabling reel/control box : 5 G 1

mm<sup>2</sup>

- Passage of the supply cables from the TGBT to the charge of the electricity lot or to your charge (following the norm NFS 52-400)



## H4027E

# RETRACTABLE ELECTRICAL HANDBALL GOALS

### 1: Establishment

For any order, thank you to provide us a photoof the location expected for the establishment of the goal. A dimension survey is also necessary, the nature of the support for the attachment points too.







## H4027E

# RETRACTABLE ELECTRICAL HANDBALL GOALS

### 2: Arrangement of the wall pieces





### H4027E

# RETRACTABLE ELECTRICAL HANDBALL GOALS







## H4027E

# RETRACTABLE ELECTRICAL HANDBALL GOALS

### 4: Installation of the stop-fall and of the lifting arms





## H4027E

6/8

49370 SAINT CLEMENT DE LA PLACE Tél: 02 41 77 03 86 Fax: 02 41 77 02 77 www.martysports.com

# RETRACTABLE ELECTRICAL HANDBALL GOALS

### **5: Assembly of the front face and straps**





Tél: 02 41 77 03 86 Fax: 02 41 77 02 77 www.martysports.com

## H4027E

### RETRACTABLE ELECTRICAL HANDBALL **GOALS**

6: Adjustment of the goal and fixings of







## H4027E

# RETRACTABLE ELECTRICAL HANDBALL GOALS

### 7: Assembly of the net riser and finishings