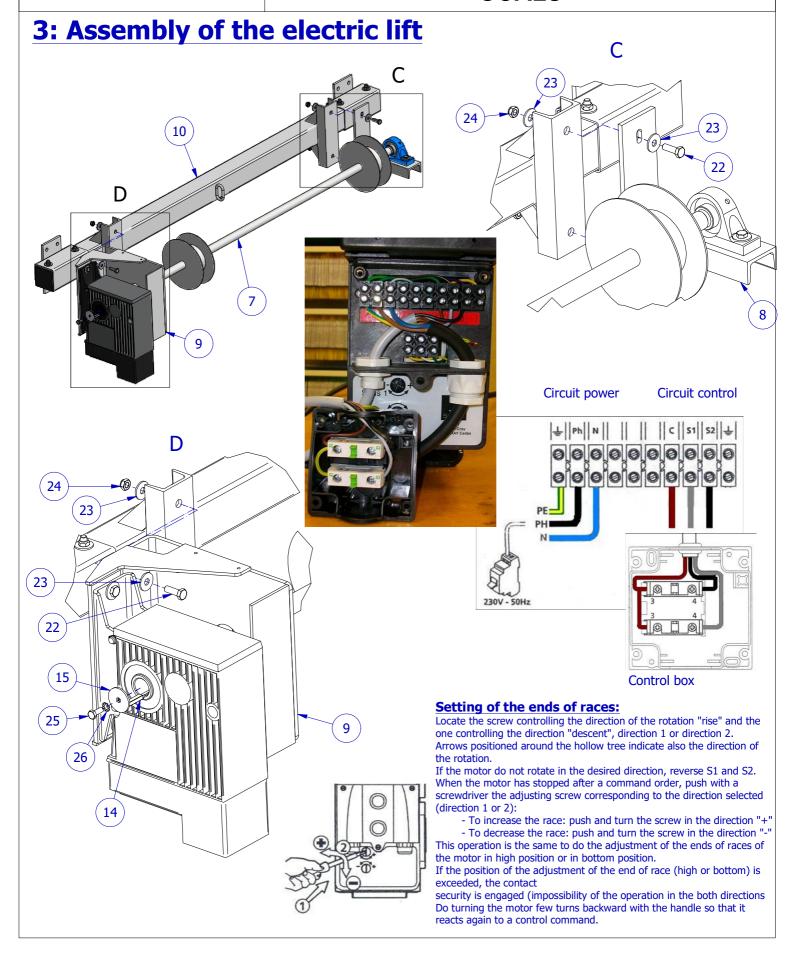

### **SUPPLY:**

- Supply voltage: 230V

- Protection :10A - Power : 940 W

- Cabling TGBT/Reel: 3 G 2,5 mm<sup>2</sup>

- Cabling reel/control box : 5 G 1

mm<sup>2</sup>

- Passage of the supply cables from the TGBT to the charge of the electricity lot or to your charge (following the norm NFS 52-400)