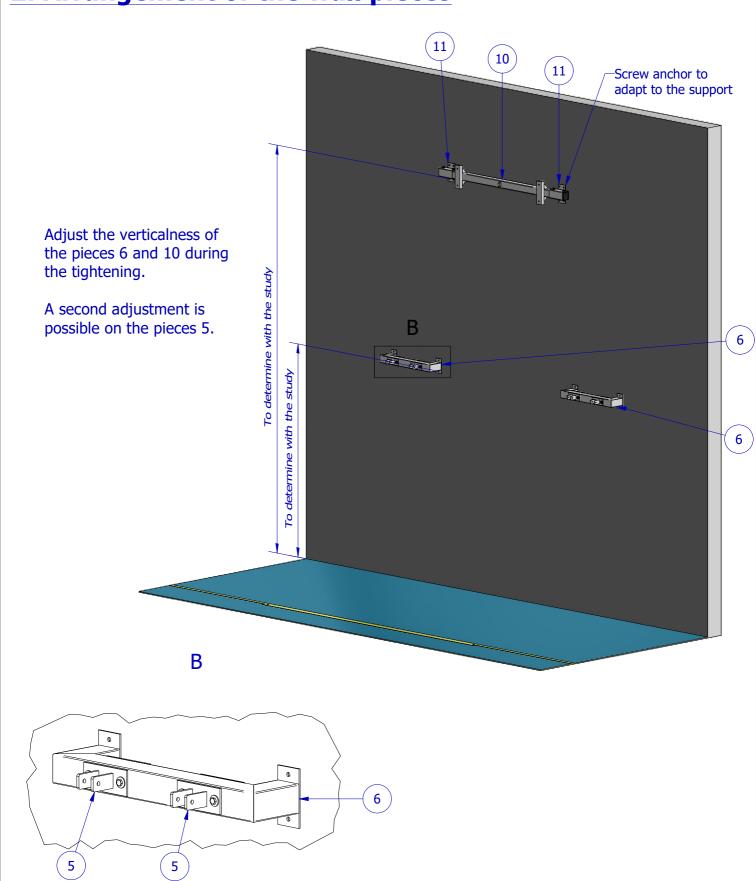

icant must not never be changed.
- All disassembly of the housing cover engender the cancellation of the guarantee.



### **SUPPLY:**

- Supply voltage: 230V

- Protection :10A - Power : 940 W

- Cabling TGBT/Reel: 3 G 2,5 mm<sup>2</sup>

- Cabling reel/control box : 5 G 1

mm<sup>2</sup>

- Passage of the supply cables from the TGBT to the charge of the electricity lot or to your charge (following the norm NFS 52-400)



## H4027E

# RETRACTABLE ELECTRICAL HANDBALL GOALS

### 1: Establishment

For any order, thank you to provide us a photoof the location expected for the establishment of the goal. A dimension survey is also necessary, the nature of the support for the attachment points too.







## H4027E

# RETRACTABLE ELECTRICAL HANDBALL GOALS

### 2: Arrangement of the wall pieces





### H4027E

# RETRACTABLE ELECTRICAL HANDBALL GOALS







## H4027E

# RETRACTABLE ELECTRICAL HANDBALL GOALS

### 4: Installation of the stop-fall and of the lifting arms





## H4027E

6/8

49370 SAINT CLEMENT DE LA PLACE Tél: 02 41 77 03 86 Fax: 02 41 77 02 77 www.martysports.com

# RETRACTABLE ELECTRICAL HANDBALL GOALS

### **5: Assembly of the front face and straps**





Tél: 02 41 77 03 86 Fax: 02 41 77 02 77 www.martysports.com

## H4027E

### RETRACTABLE ELECTRICAL HANDBALL **GOALS**

6: Adjustment of the goal and fixings of







## H4027E

# RETRACTABLE ELECTRICAL HANDBALL GOALS

### 7: Assembly of the net riser and finishings