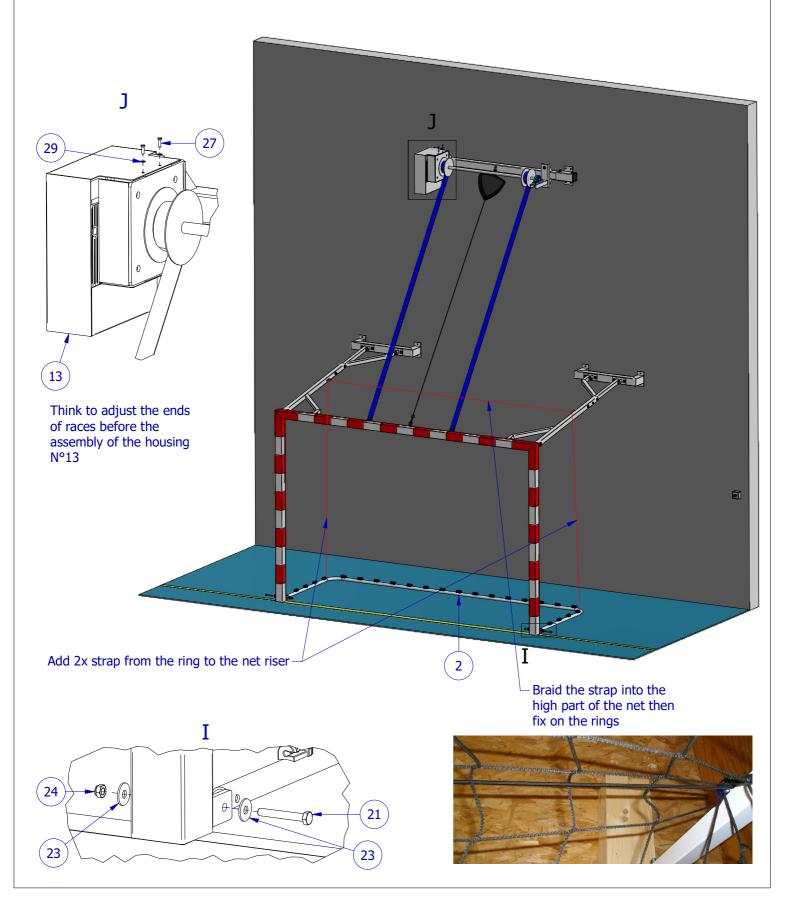

re of the support for the attachment points too.







## H4027E

# RETRACTABLE ELECTRICAL HANDBALL GOALS

### 2: Arrangement of the wall pieces





### H4027E

# RETRACTABLE ELECTRICAL HANDBALL GOALS







## H4027E

# RETRACTABLE ELECTRICAL HANDBALL GOALS

### 4: Installation of the stop-fall and of the lifting arms





## H4027E

6/8

49370 SAINT CLEMENT DE LA PLACE Tél: 02 41 77 03 86 Fax: 02 41 77 02 77 www.martysports.com

# RETRACTABLE ELECTRICAL HANDBALL GOALS

### **5: Assembly of the front face and straps**





Tél: 02 41 77 03 86 Fax: 02 41 77 02 77 www.martysports.com

## H4027E

### RETRACTABLE ELECTRICAL HANDBALL **GOALS**

6: Adjustment of the goal and fixings of







## H4027E

# RETRACTABLE ELECTRICAL HANDBALL GOALS

### 7: Assembly of the net riser and finishings