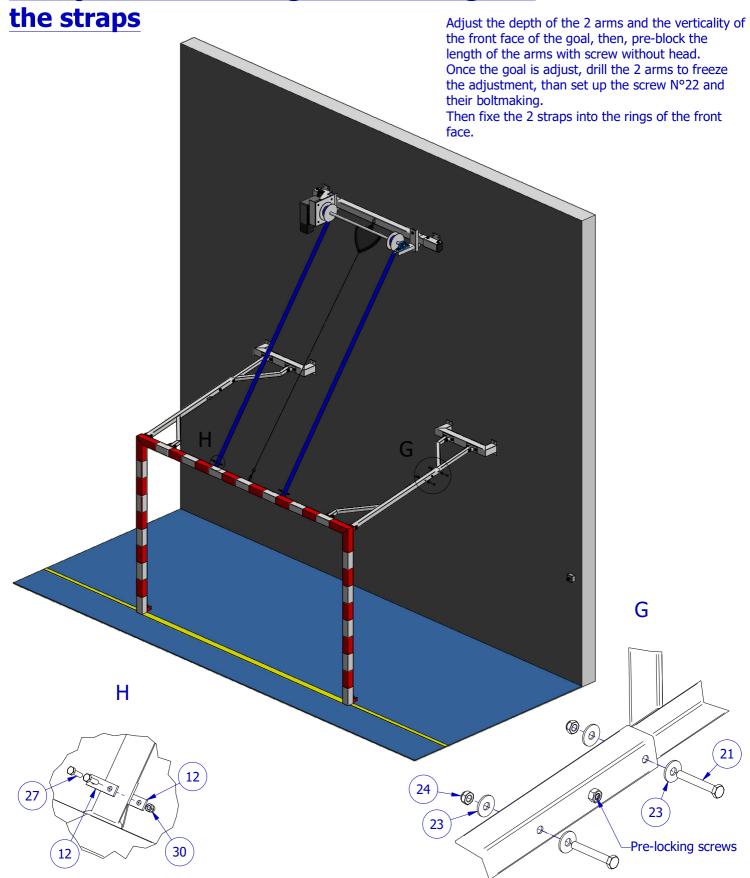

### RETRACTABLE ELECTRICAL HANDBALL **GOALS**

6: Adjustment of the goal and fixings of