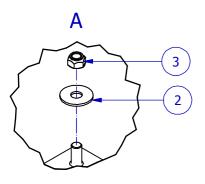

## Platen to embed

| Details of pieces |                     |     |
|-------------------|---------------------|-----|
| ARTICLE           | DESIGNATION         | QTE |
| 1                 | Platen to embed     | 1   |
| 2                 | Dished washer Ø14LL | 4   |
| 3                 | Nut M14             | 4   |