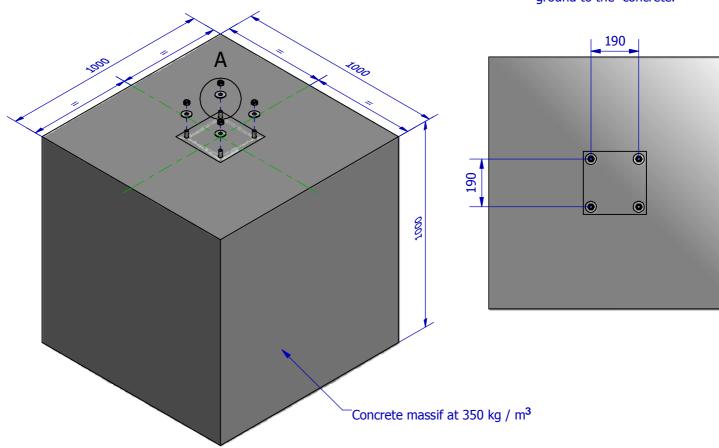

## **CAUTION:**

- To be used only with Marty Sports equipments to be embed into the ground and with center distance of  $190 \times 190 \text{ mm}$ .
- Check technical information for installation, on product's technical leaflet.

Finished ground or top concrete work-

In case of a special ground surface, leave a 150mm space from the finished ground to the concrete.