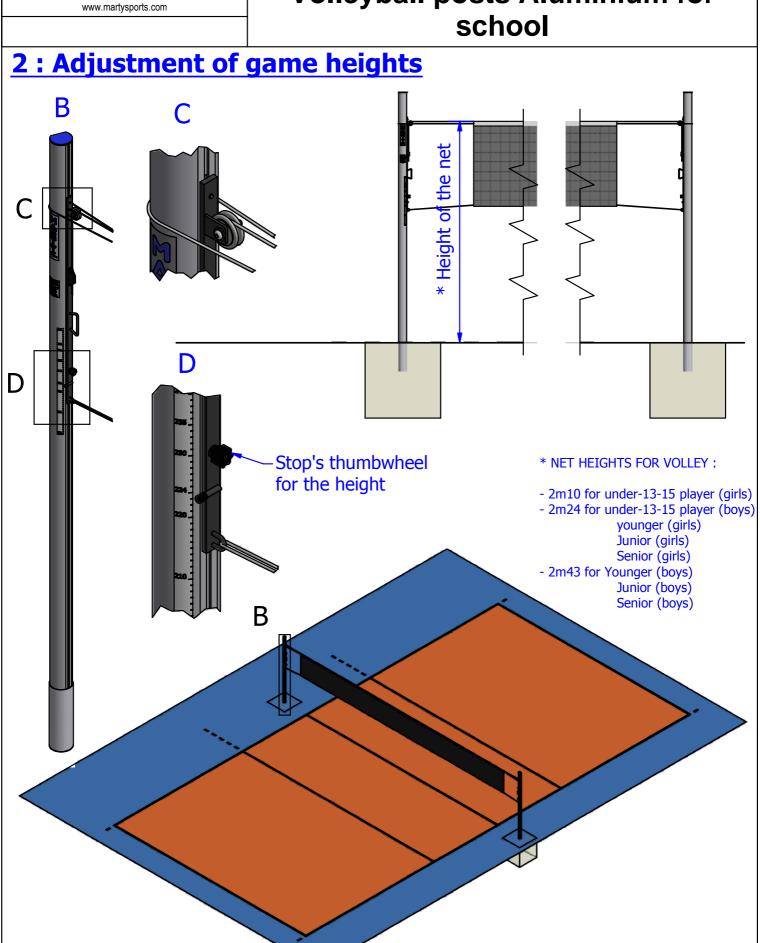

#### **INSTRUCTIONS OF USES:**

- Place the posts inside of the sheaths Ø90
- Pass the net into the pulley and block the halyard into the wall door stop.
- Climb up the runner to the height of the net of the game desired, then screw the stop's thumbwhell.
- Tender the net until reach the rib of height desired, then tie the guiding line in bass part.