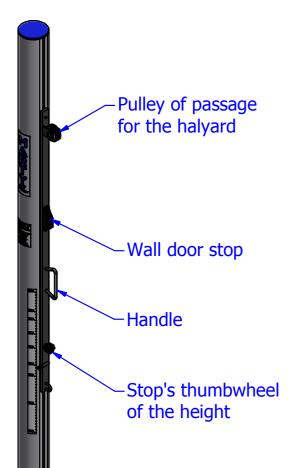

#### **INSTRUCTIONS OF USES:**

- Place the posts inside of the sheaths Ø90
- Pass the net into the pulley and block the halyard into the wall door stop.
- Climb up the runner to the height of the net of the game desired, then screw the stop's thumbwhell.
- Tender the net until reach the rib of height desired, then tie the guiding line in bass part.