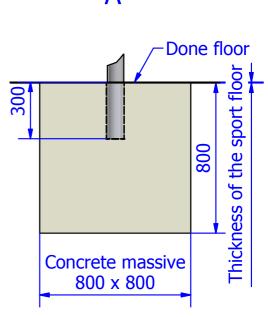

#### **INSTRUCTIONS OF USES:**

- Place the posts inside of the sheaths Ø90
- Pass the net into the pulley and block the halyard into the wall door stop.
- Climb up the runner to the height of the net of the game desired, then screw the stop's thumbwhell.
- Tender the net until reach the rib of height desired, then tie the guiding line in bass part.