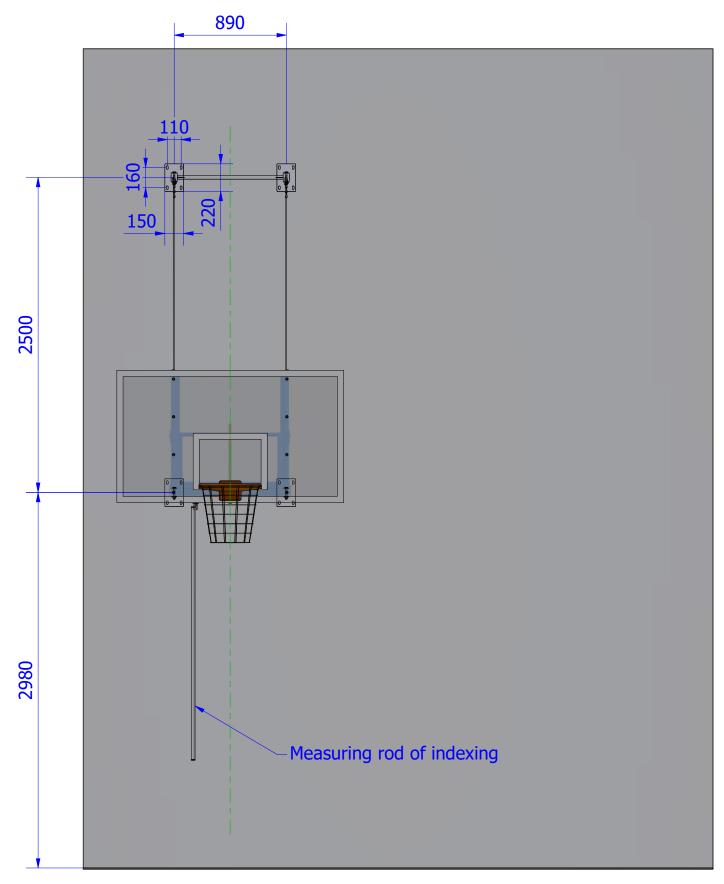

| LIST OF PIECES |                                      |     |                                                                                            |
|----------------|--------------------------------------|-----|--------------------------------------------------------------------------------------------|
| <b>ARTICLE</b> | DESIGNATION                          | QTY | DESCRIPTION                                                                                |
| 1              | Pivot support                        | 2   |                                                                                            |
| 2              | Rear arm                             | 2   | Length to be defined upon study                                                            |
| 3              | Front arm                            | 2   | Length to be defined upon study                                                            |
| 4              | Fixing frame of the head of the goal | 1   |                                                                                            |
| 5              | Head of basketball goal              | 1   | Fix height or adjustable, panel, circle and net are to be defined according to our catalog |
| 6              | Pivot of the catch cables            | 2   |                                                                                            |
| 7              | Connector board                      | 4   |                                                                                            |
| 8              | Indexing bar                         | 1   |                                                                                            |
| 9              | Measuring rod of indexing            | 1   |                                                                                            |
| 10             | Catch cables                         | 2   | Length to be defined upon study                                                            |
| 11             | Screw TH M12 x 110                   | 4   |                                                                                            |
| 12             | Screw TH M12 x 90                    | 2   |                                                                                            |
| 13             | Flat washer Ø12L                     | 12  |                                                                                            |
| 14             | Brake nut M12                        | 6   |                                                                                            |
| 15             | Screw TH M10 x 100                   | 6   |                                                                                            |
| 16             | Screw TH M10 x 80                    | 2   |                                                                                            |
| 17             | Screw TH M10 x 40                    | 4   |                                                                                            |
| 18             | Flat washer Ø10L                     | 24  |                                                                                            |
| 19             | Brake nut M10                        | 12  |                                                                                            |