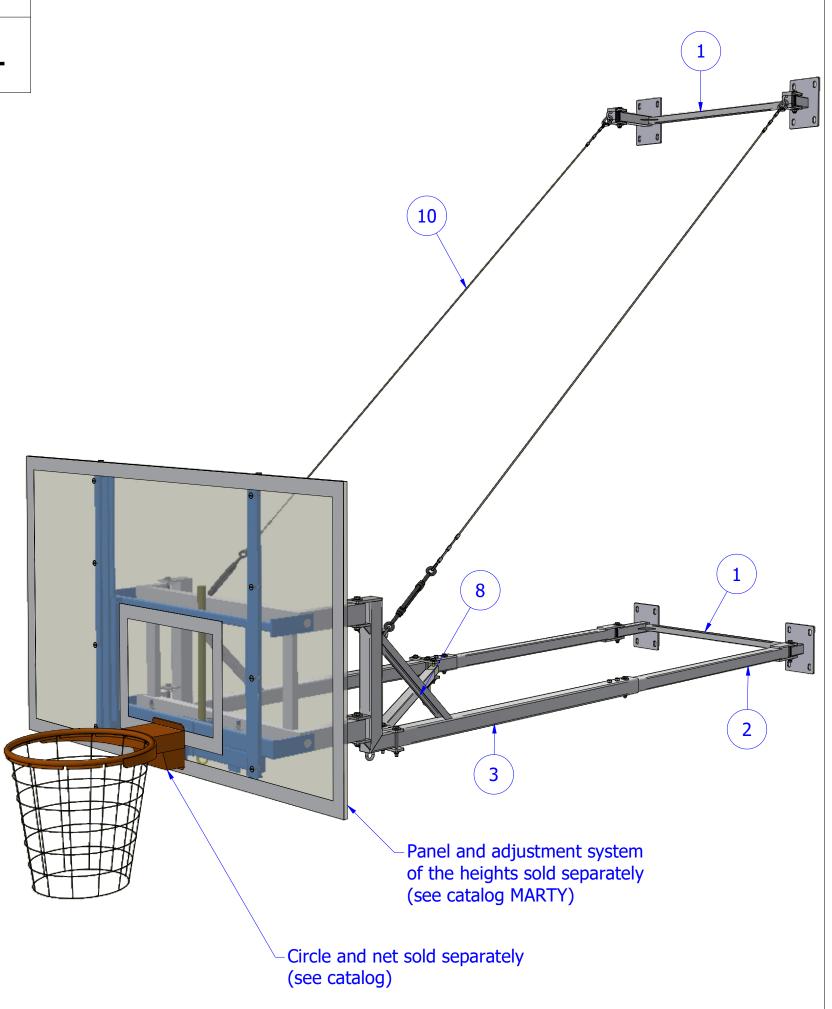

| LIST OF PIECES |                                      |     |                                                                                            |
|----------------|--------------------------------------|-----|--------------------------------------------------------------------------------------------|
| <b>ARTICLE</b> | DESIGNATION                          | QTY | DESCRIPTION                                                                                |
| 1              | Pivot support                        | 2   |                                                                                            |
| 2              | Rear arm                             | 2   | Length to be defined upon study                                                            |
| 3              | Front arm                            | 2   | Length to be defined upon study                                                            |
| 4              | Fixing frame of the head of the goal | 1   |                                                                                            |
| 5              | Head of basketball goal              | 1   | Fix height or adjustable, panel, circle and net are to be defined according to our catalog |
| 6              | Pivot of the catch cables            | 2   |                                                                                            |
| 7              | Connector board                      | 4   |                                                                                            |
| 8              | Indexing bar                         | 1   |                                                                                            |
| 9              | Measuring rod of indexing            | 1   |                                                                                            |
| 10             | Catch cables                         | 2   | Length to be defined upon study                                                            |
| 11             | Screw TH M12 x 110                   | 4   |                                                                                            |
| 12             | Screw TH M12 x 90                    | 2   |                                                                                            |
| 13             | Flat washer Ø12L                     | 12  |                                                                                            |
| 14             | Brake nut M12                        | 6   |                                                                                            |
| 15             | Screw TH M10 x 100                   | 6   |                                                                                            |
| 16             | Screw TH M10 x 80                    | 2   |                                                                                            |
| 17             | Screw TH M10 x 40                    | 4   |                                                                                            |
| 18             | Flat washer Ø10L                     | 24  |                                                                                            |
| 19             | Brake nut M10                        | 12  |                                                                                            |